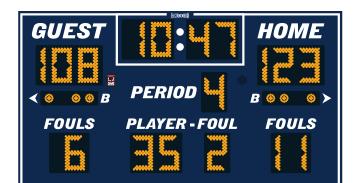

# **MODEL LX7260**

Outdoor Basketball

| Dimensions  | Weight | Cabinet Material | Caption Height   | Accent Material    |
|-------------|--------|------------------|------------------|--------------------|
| 9 ft x 5 ft | 140 lb | Aluminum         | 5 in, 4 in, 2 in | 2.4 mil cast vinyl |

| Digit Height | Indicator Size | Digit Colors | Electrical        |
|--------------|----------------|--------------|-------------------|
| <b>11</b> in | 3 in           | Amber or Red | 1.5 Amps, 120 VAC |

# **DIGITS / INDICATORS**

All digits are 11 inches tall, and indicators are 3 inches in diameter. Digits and indicators are formed from matrices of superbright, long-lasting, energy-efficient LEDs (Light Emitting Diodes). Choose either amber or red LEDs for all outdoor products. Our LED assemblies are protected by aluminum masks that allow the hard epoxy shells of the LEDs to be exposed for maximum viewing angles.